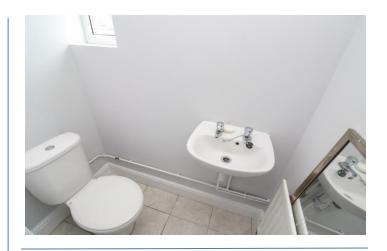

**Ground floor W/C** 5' 0" x 2' 9" (1.53m x 0.84m) Wash basin, W/C.

**Bedroom 1** 16' 2" x 9' 11" (4.92m x 3.01m) Built in storage cupboards.

**Bedroom 2** 12' 2" x 8' 10" (3.71m x 2.70m) Built in cupboard.