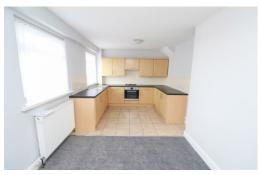

**Kitchen/Diner** 19' 5" x 10' 0" (5.91m x 3.04m) max Kitchen area fitted with a range of wall and base units, integrated oven/hob, space for fridge/freezer (not included).

**Utility room** 14' 1" x 5' 11" (4.28m x 1.80m) max Cupboard, bench and sink. Space for freestanding washing machine (not included).