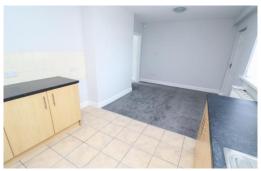

**Kitchen/Diner** 19' 5" x 10' 0" (5.91m x 3.04m) max Kitchen area fitted with a range of wall and base units, integrated oven/hob, space for fridge/freezer (not included).

**Utility room** 14' 1" x 5' 11" (4.28m x 1.80m) max Cupboard, bench and sink. Space for freestanding washing machine (not included).