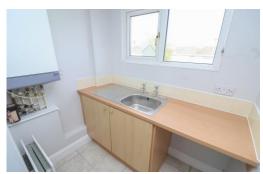

**Kitchen/Diner** 19' 5" x 10' 0" (5.91m x 3.04m) max Kitchen area fitted with a range of wall and base units, integrated oven/hob, space for fridge/freezer (not included).

**Utility room** 14' 1" x 5' 11" (4.28m x 1.80m) max Cupboard, bench and sink. Space for freestanding washing machine (not included).