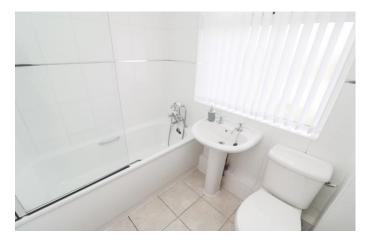

**Bathroom** 7' 0" x 5' 6" (2.14m x 1.67m) Bath with shower over, wash basin, W/C.