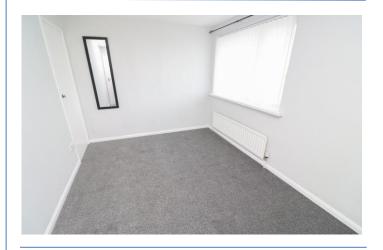

**Ground floor W/C** 5' 0" x 2' 9" (1.53m x 0.84m) Wash basin, W/C.

**Bedroom 1** 16' 2" x 9' 11" (4.92m x 3.01m) Built in storage cupboards.

**Bedroom 2** 12' 2" x 8' 10" (3.71m x 2.70m) Built in cupboard.